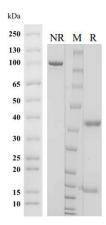

## **SDS-PAGE**

On SDS-PAGE under reducing (R)/non-reducing(N-R) condition. The gel was stained overnight with Coomassie Blue. The purity of the protein is greater than 95%.